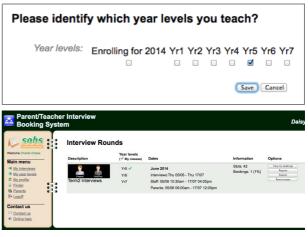

- 5. You also have the option here to register as a guest. This is normally for parents or friends of the school. Staff should see their IT support about obtaining valid login details.
- At your first login you may be prompted to specify which year level(s) you teach. If this changes at any time you can adjust the year level(s) by clicking "My year levels" in the main menu.
- 7. After you have successfully logged in you will be presented with a list of the current interview rounds. You can always return to this screen by clicking "My Interviews" in the main menu.

 If the interview round spans a number of days you will have an option to select a specific day to view, click the 'Select date' icon. The 'Help' icon provides generic help regarding making, moving and cancelling booking. Please be aware that all actions by staff and parents are recorded.